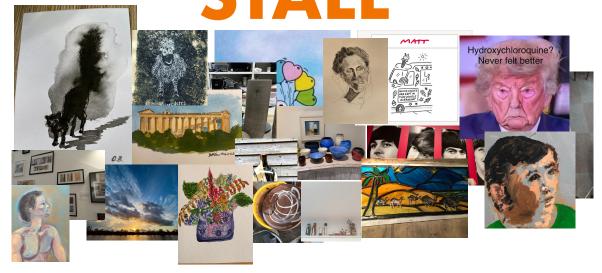

## CHRISTMAS FAIR THE PRELOVED CTAIL

For the art work stacked behind doors and barely opened cupboards...we all have it...

## THE PRELOVED STALL at the Christmas Fair

November 30th and December 1st, at the Art School is the answer!

Please contact <a href="mailto:info@psadfriends.org.uk">info@psadfriends.org.uk</a> to let us know if you can contribute. We will be taking work in on 21st and 22nd November. **THANK YOU** 